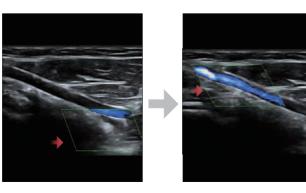

### **Smart Track**

More simplicity with auto image optimization

Smart Track provides fast and intelligent optimization for vascular imaging with simply **one-touch operation**. It can optimize Color, Power and PW spectrum by **self-tracking** and reduce time-consuming steps. Therefore the vascular exam workflow is simplified with an optimal view.

Smart Track