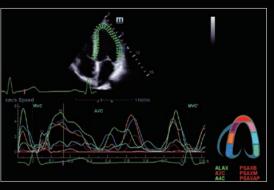

### Auto EF More productivity with auto calculation

Auto EF is an intelligent way to analyze 2D echo clips to **automatically recognize** diastole & systole frames and **output** a series of measurements to evaluate left ventricle function for more productivity, such as EDV/ESV/EF.