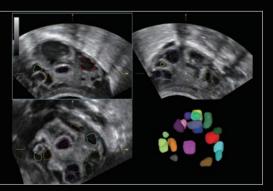

### **Smart Planes CNS**

More accuracy with smart acquisition

Smart Planes CNS is a user-friendly solution to improve through-put, and reduce user dependency. **With a simple button-click** on a 3D fetal brain volume image, the standard CNS scanning planes (MSP, TCP, TTP and TVP) and a range of related anatomical measurements (BPD, HC, OFD, TCD, CM and LVW) are obtained immediately with high accuracy, which reduces about 90 Second per exam.