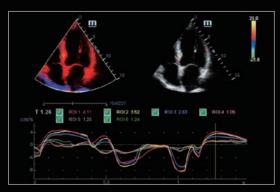

Common Carotid Artery IMT

Cardiac TDI QA

Fetal Leg 3D

Fetal Heart iLive

Subscapular Muscle Tendon

Common Carotid Artery PW

Cardiac TT QA

Fetal Face iLive

### Auto EF More productivity with auto calculation

Auto EF is an intelligent way to analyze 2D echo clips to **automatically recognize** diastole & systole frames and **output** a series of measurements to evaluate left ventricle function for more productivity, such as EDV/ESV/EF.