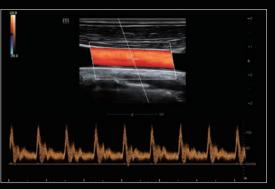

### ComboWave transducers

Compared with traditional transducers, ComboWave transducers utilize a new type of composite piezoelectric material to dramatically optimize the acoustic spectrum and reduce acoustic impedance. Further integrated with Mindray unique 3T technology, the ComboWave linear transducers allow you to experience outstanding performance with extreme image resolution and uniformity in thyroid, breast, vascular, and more.

Traditional Linear Image

ComboWave Linear Image