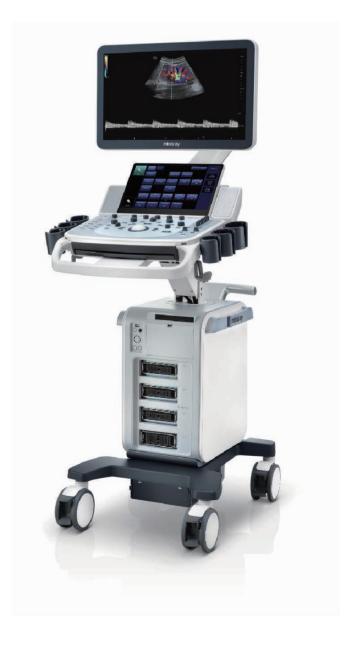

## eXceeding Experience

Experience with high productivity

Comfortable experience in scanning results in more patient focus for high quality exams. The DC-60 Exp with X-Insight provides outstanding ease of use with better ergonomics, easier exams, and flexible management, even beyond your expectations.

21.5" full HD monitor

13.3" ultra-slim touch screen with angle adjustment

Interactive ultrasound APP --- MedSight/MedTouch

Unique dual-wing floating arm(optional)

Multi-Gesture operation

Elevating and rotating control panel