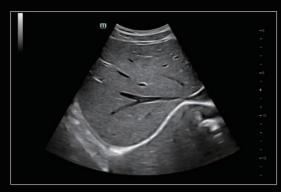

# Image gallery

Liver, 2D

Abdomen Mass

Thyroid, 2D

Dilation of Mammary Duct

Kidney HR Flow

Bladder Mass, 2D

Thyroid Mass CFM

Common Carotid Artery IMT

Cardiac TDI QA

Fetal Leg 3D

Fetal Heart iLive

Subscapular Muscle Tendon

Common Carotid Artery PW

Cardiac TT QA

Fetal Face iLive