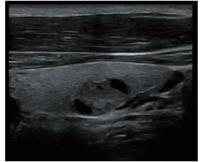

### ComboWave transducers

Compared with traditional transducers, ComboWave transducers utilize a new type of composite piezoelectric material to dramatically optimize the acoustic spectrum and reduce acoustic impedance. Further integrated with Mindray unique 3T technology, the ComboWave linear transducers allow you to experience outstanding performance with extreme image resolution and uniformity in thyroid, breast, vascular, and more.

Traditional Linear Image

ComboWave Linear Image